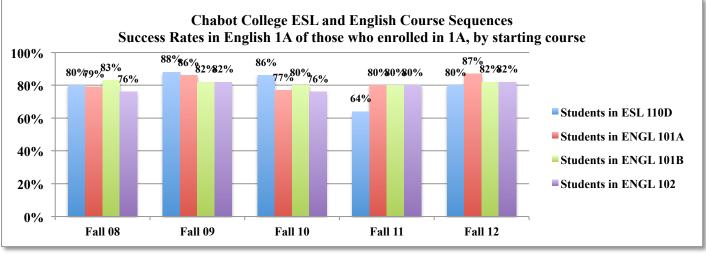

## Chabot College ESL and English Course Sequences Enrolling in and Succeeding in English 1A within 2 years, by starting course and semester

| Course                                                          |                    | Starting Semester |         |         |         |         |
|-----------------------------------------------------------------|--------------------|-------------------|---------|---------|---------|---------|
|                                                                 |                    | Fall 08           | Fall 09 | Fall 10 | Fall 11 | Fall 12 |
| Students in ESL 110D                                            | Number Enrolled:   | 80                | 50      | 64      | 60      | 67      |
| Percentage Succeeded:                                           |                    | 80%               | 74%     | 64%     | 85%     | 90%     |
| Of those who succeeded, pct. enrolled within 2 yrs in:          | ENGL 101A/102      | 52%               | 62%     | 51%     | 69%     | 67%     |
| Of those who succeeded, pct. enrolled within 2 yrs in:          | ENGL 1A            | 23%               | 22%     | 17%     | 22%     | 33%     |
| Of those who enrolled in ENGL 1A, pct who succeeded in ENGL 1A: |                    | 80%               | 88%     | 86%     | 64%     | 80%     |
| Students in ENGL 101A                                           | Number Enrolled:   | 531               | 426     | 438     | 281     | 359     |
| Per                                                             | centage Succeeded: | 53%               | 54%     | 63%     | 55%     | 58%     |
| Of those who succeeded, pct. enrolled within 2 yrs in:          | ENGL 101B          | 79%               | 61%     | 59%     | 59%     | 57%     |
| Of those who succeeded, pct. enrolled within 2 yrs in:          | ENGL 1A            | 51%               | 51%     | 42%     | 57%     | 57%     |
| Of those who enrolled in ENGL 1A, pct who succeeded in ENGL 1A: |                    | 79%               | 86%     | 77%     | 80%     | 87%     |
| Students in ENGL 101B                                           | Number Enrolled:   | 194               | 193     | 199     | 175     | 169     |
| Per                                                             | centage Succeeded: | 56%               | 63%     | 67%     | 72%     | 70%     |
| Of those who succeeded, pct. enrolled within 2 yrs in:          | ENGL 1A            | 91%               | 89%     | 82%     | 88%     | 83%     |
| Of those who enrolled in ENGL 1A, pct who succe                 | eded in ENGL 1A:   | 83%               | 82%     | 80%     | 80%     | 82%     |
| Students in ENGL 102                                            | Number Enrolled:   | 678               | 841     | 872     | 894     | 878     |
| Per                                                             | centage Succeeded: | 63%               | 62%     | 71%     | 65%     | 66%     |
| Of those who succeeded, pct. enrolled within 2 yrs in:          | ENGL 1A            | 90%               | 87%     | 84%     | 86%     | 88%     |
| Of those who enrolled in ENGL 1A, pct who succe                 | eded in ENGL 1A:   | 76%               | 82%     | 76%     | 80%     | 82%     |