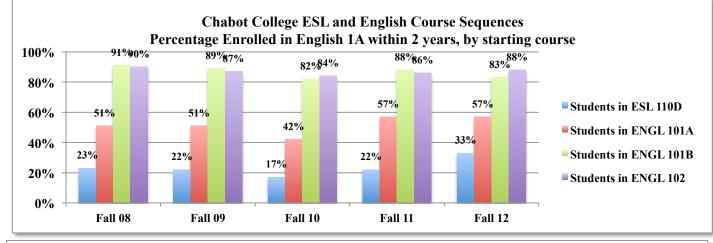

## Chabot College ESL and English Course Sequences Enrolling in and Succeeding in English 1A within 2 years, by starting course and semester

| Course                                                          |                    | Starting Semester |         |         |         |         |
|-----------------------------------------------------------------|--------------------|-------------------|---------|---------|---------|---------|
|                                                                 |                    | Fall 08           | Fall 09 | Fall 10 | Fall 11 | Fall 12 |
| Students in ESL 110D                                            | Number Enrolled:   | 80                | 50      | 64      | 60      | 67      |
| Percentage Succeeded:                                           |                    | 80%               | 74%     | 64%     | 85%     | 90%     |
| Of those who succeeded, pct. enrolled within 2 yrs in:          | ENGL 101A/102      | 52%               | 62%     | 51%     | 69%     | 67%     |
| Of those who succeeded, pct. enrolled within 2 yrs in:          | ENGL 1A            | 23%               | 22%     | 17%     | 22%     | 33%     |
| Of those who enrolled in ENGL 1A, pct who succeeded in ENGL 1A: |                    | 80%               | 88%     | 86%     | 64%     | 80%     |
| Students in ENGL 101A                                           | Number Enrolled:   | 531               | 426     | 438     | 281     | 359     |
| Per                                                             | centage Succeeded: | 53%               | 54%     | 63%     | 55%     | 58%     |
| Of those who succeeded, pct. enrolled within 2 yrs in:          | ENGL 101B          | 79%               | 61%     | 59%     | 59%     | 57%     |
| Of those who succeeded, pct. enrolled within 2 yrs in:          | ENGL 1A            | 51%               | 51%     | 42%     | 57%     | 57%     |
| Of those who enrolled in ENGL 1A, pct who succeeded in ENGL 1A: |                    | 79%               | 86%     | 77%     | 80%     | 87%     |
| Students in ENGL 101B                                           | Number Enrolled:   | 194               | 193     | 199     | 175     | 169     |
| Per                                                             | centage Succeeded: | 56%               | 63%     | 67%     | 72%     | 70%     |
| Of those who succeeded, pct. enrolled within 2 yrs in:          | ENGL 1A            | 91%               | 89%     | 82%     | 88%     | 83%     |
| Of those who enrolled in ENGL 1A, pct who succe                 | eded in ENGL 1A:   | 83%               | 82%     | 80%     | 80%     | 82%     |
| Students in ENGL 102                                            | Number Enrolled:   | 678               | 841     | 872     | 894     | 878     |
| Per                                                             | centage Succeeded: | 63%               | 62%     | 71%     | 65%     | 66%     |
| Of those who succeeded, pct. enrolled within 2 yrs in:          | ENGL 1A            | 90%               | 87%     | 84%     | 86%     | 88%     |
| Of those who enrolled in ENGL 1A, pct who succe                 | eded in ENGL 1A:   | 76%               | 82%     | 76%     | 80%     | 82%     |